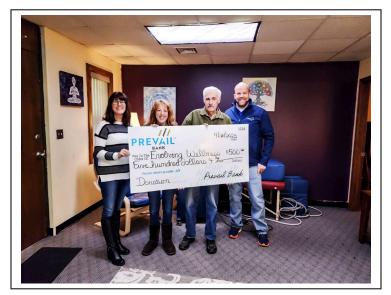

Photo Caption: Prevail Bank presented Evolving Wellness with a \$500 check. Picture (L to R) are Brenda Trump, Prevail Bank Branch Manager; Laura Berndt, Executive Director; Tom Berndt, Board President; Ryan Ludy, AVP/Mortgage Loan Originator.