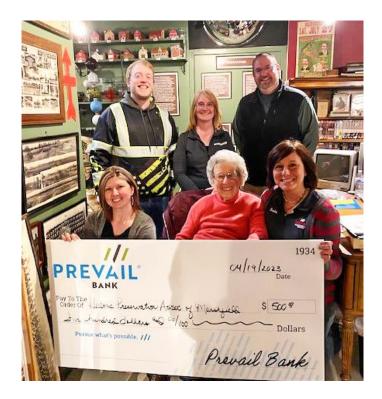

Lana Peterson (lower left), Prevail Bank's Mortgage Loan Originator - NMLS# 1236394, presented a \$500 check to the Marshfield History Museum's Director, Shirley Mook (center). She is surrounded by members of the 2023 Leadership Marshfield program; they initiated the fundraising campaign on behalf of the Historic Preservation Association. Those professionals pictured are (alpha order): Nikki Lossman, Nelson-Jameson, Inc.; Trisha

Mayer, Weiler Enterprises; and Donald Pierre, Prince Corporation; Andrew Wilkins, Dental Crafters Network.

###

Prevail Bank is a federally chartered savings bank founded in 1934 with locations in Baraboo, Eau Claire, Marshfield, Medford, Owen, Phillips, Stevens Point, Wausau and Wisconsin Rapids.