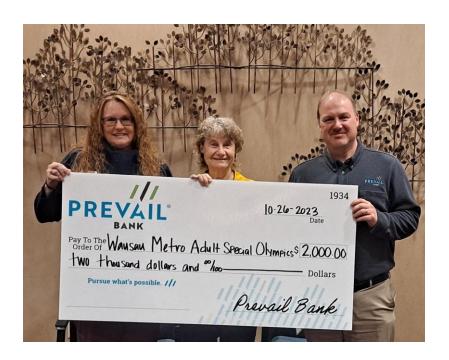

## (Marathon County)

Two-thousand dollars (\$2,000) was gifted by Prevail Bank to the <u>Wausau Metro Area Special Olympics</u> to help cover the expenses of renting buses to transport local athletes to their state and district games.

Beverly Schmidt, Agency Manager of the Wausau Metro Adult Special Olympics organization (center) accepted the donation from Prevail Bank professionals Renee Leinfelder, Vice President of Growth Development and Jarrod Spinnato, Branch Manager.