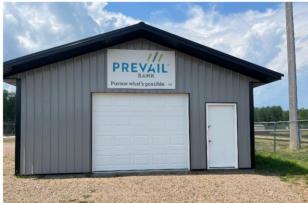

## **Logger's Building Completed**

Logger athletes are celebrating. The Loggers United Booster Club's new sports equipment building located at Phillips Senior High School's track, field, and ball diamond complex (pictured below) is finished. The building and other improvements make the athletic field more suitable to host out-of-town tournaments, stimulating the local economy. The building was made possible through fundraising efforts of the Booster Club, donations received from friends and families, and a \$25,000 charitable contribution made by Prevail Bank.