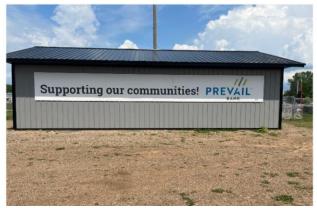

## **Logger's Building Completed**

Logger athletes are celebrating. The Loggers United Booster Club's new sports equipment building located at Phillips Senior High School's track, field, and ball diamond complex (pictured below) is finished. The building and other improvements make the athletic field more suitable to host out-of-town tournaments, stimulating the local economy. The building was made possible through fundraising efforts of the Booster Club, donations received from friends and families, and a \$25,000 charitable contribution made by Prevail Bank.