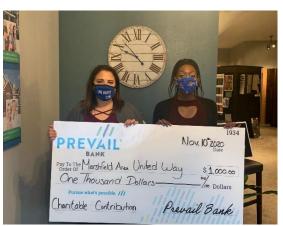

## PREVAIL BANK IS IMPACTING THE MARSHFIELD COMMUNITY BY DONATING TO THE UNITED WAY TO CREATE MORE OPPORTUNITIES TO HELP MAKE A BETTER LIFE FOR ALL.

Prevail Bank is pleased to contribute \$1,000 to assist The United Way of Marshfield in order to help the community be stronger together. This donation is going to further assist many programs in our communities that help individuals and organizations purse what's possible during these challenges times. The Marshfield Area United Way serves nine communities: Marshfield, Auburndale, Stratford, Spencer, Neillsville, Loyal, Granton, Greenwood, and Pittsville. With our help, these combined communities can become a safer and stronger area in Central Wisconsin.

Photo L-R: Ashley Winch, Marshfield Area United Way Executive Director; Michelle Klimmer, Prevail Bank Retail Coordinator Marshfield